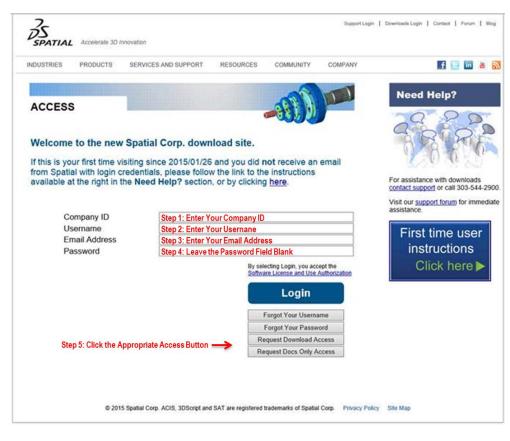

If you are requesting access, follow the steps below:

Step 1. Enter your Spatial Company ID in the first field (either 4-digit number or 6-digit alpha-numeric).

**Step 2.** Enter a new username in the **Username** field; this will become your username and is linked with your email address.

Step 3. Enter your unique *Email Address* (please do not use a multi-user alias).

Step 4. Leave the Password field blank.

Step 5. Click the appropriate request access button.

- a. Click "Request Docs Only Access" button if you do not need to download and install Spatial software
- b. Click "Request Download Access" button if you need to download and install software

**Step 6**. Once the appropriate button has been selected a request will go to your "access manager" within your company for approval.

- a. Once you select the Access button, the name of your company's "access manager" will appear. If this person is no longer the access manager, please contact Spatial Support Services (<u>support\_spatial@3ds.com</u>)
- Step 7. Once approved you will receive an email with your new password.